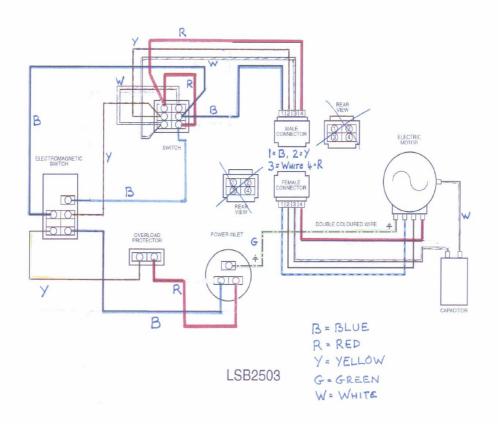

#### Switch Assembly showing the placement of wires

## Switch Assembly showing the placement of wires