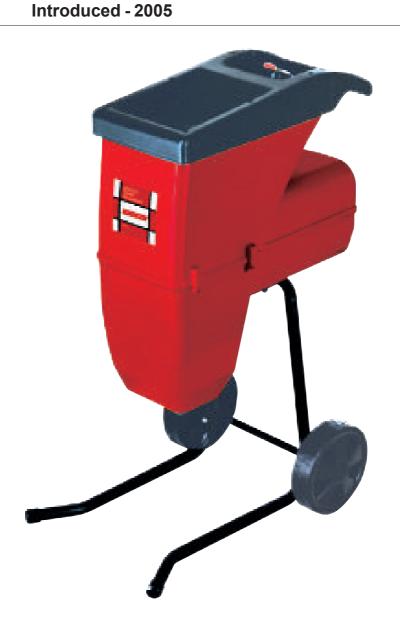

# MORRISON

**ELECTRIC SHREDDER** 

# **QUIET SHREDDER**

Part Number: 552496 Quiet Shredder Introduced - 2006

(Outside Edge) 552404 Quiet Shredder













| tem<br>No | Part<br>No                           | Description                                                                                    | Qty   | Item<br>No | Part<br>No | Description | Qty |
|-----------|--------------------------------------|------------------------------------------------------------------------------------------------|-------|------------|------------|-------------|-----|
| NO        | NO                                   |                                                                                                |       |            |            |             |     |
| 1         | 536358                               | Handle, Housing Top                                                                            | 1     |            |