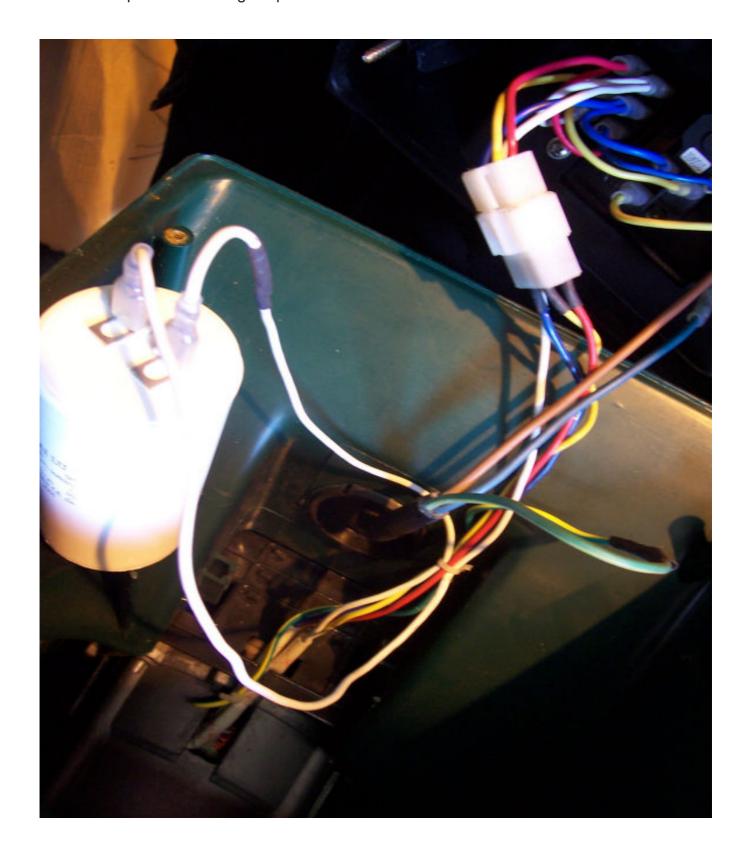

|     |
|           | 536233<br>536234<br>536235<br>556907 | NOT ILLUSTRATED Allen Key, 5mm Ring Spanner, 10mm A/F Bag- Catcher, Fabric Plunger - Accessory |       |            |            |             |     |
|           | 536233<br>536234<br>536235<br>556907 | NOT ILLUSTRATED Allen Key, 5mm Ring Spanner, 10mm A/F Bag- Catcher, Fabric Plunger - Accessory |       |            |            |             |     |
|           | 536233<br>536234<br>536235<br>556907 | NOT ILLUSTRATED Allen Key, 5mm Ring Spanner, 10mm A/F Bag- Catcher, Fabric Plunger - Accessory |       |            |            |             |     |













#### Switch Assembly showing the placement of wires





## Switch Assembly showing the placement of wires





## Other components showing the placement of wires