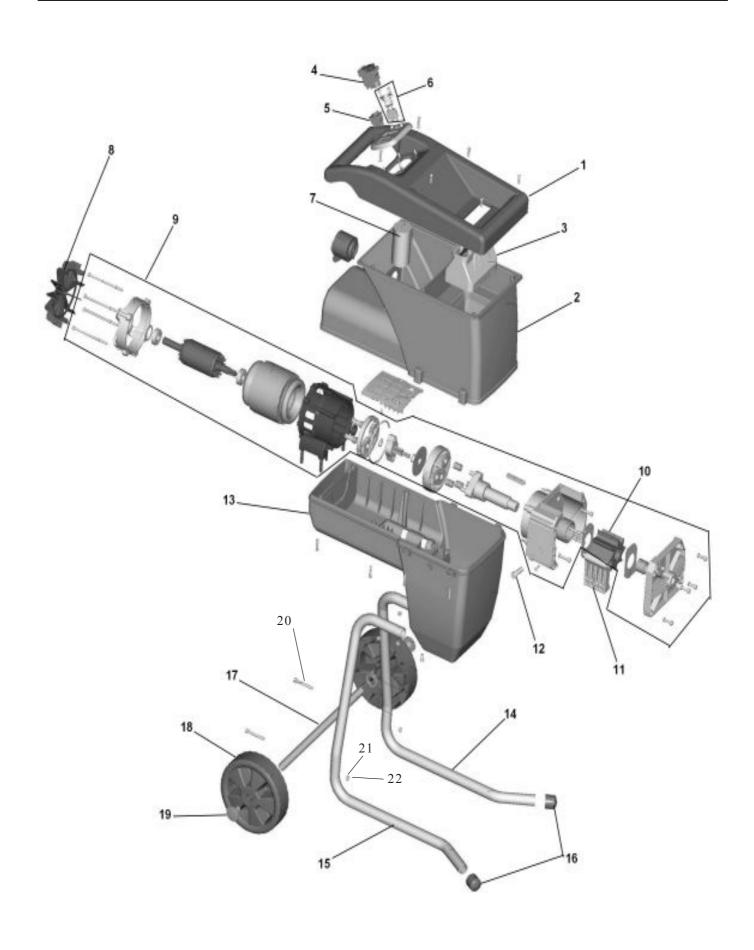

# **QUIET SHREDDER**

Part Number: 552496 Quiet Shredder Introduced - 2006

(Outside Edge) 552404 Quiet Shredder

| tem<br>No | Part<br>No                           | Description                                                                                    | Qty   | Item<br>No | Part<br>No | Description | Qty |
|-----------|--------------------------------------|------------------------------------------------------------------------------------------------|-------|------------|------------|-------------|-----|
| NO        | NO                                   |                                                                                                |       |            |            |             |     |
| 1         | 536358                               | Handle, Housing Top                                                                            | 1     |            |            |             |     |
| 2         | 536360                               | Housing, Top Chute                                                                             | 1     |            |            |             |     |
| 3         | 536359                               | Funnel, Chute                                                                                  | 1     |            |            |             |     |
| 1/5/6     | 536218                               | Switch-On/Off Assy                                                                             | 1     |            |            |             |     |
| 5         |                                      | *Switch-Reversing                                                                              | 1     |            |            |             |     |
| 6         |                                      | *Switch, Overload Protection                                                                   | 1     |            |            |             |     |
| 7         | 536351                               | Capacitor                                                                                      | 1     |            |            |             |     |
| 3         | 536309                               | Fan, Motor                                                                                     | 1     |            |            |             |     |
| )         | 536362                               | Motor Assy, W/Gear                                                                             | 1     |            |            |             |     |
| 10        | 536220                               | Blade, Quiet Shredder                                                                          | 1     |            |            |             |     |
| 11        | 536221                               | Block-Retainer                                                                                 | 1     |            |            |             |     |
| 12        | 536259                               | Adjusting Bolt, Cutter                                                                         | 1     |            |            |             |     |
| 13        | 536361                               | Housing, Motor                                                                                 | 1     |            |            |             |     |
| 14        | 536363                               | Leg, Support LH                                                                                | 1     |            |            |             |     |
| 15        | 536364                               | Leg, Support RH                                                                                | 1     |            |            |             |     |
| 16        | 536357                               | Foot, Leg Support                                                                              | 2     |            |            |             |     |
| 17        | 555114                               | Axle-Wheel                                                                                     | 1     |            |            |             |     |
| 18        | 536222                               | Wheel                                                                                          | 2     |            |            |             |     |
| 19        | 536308                               | Button Pin, Wheel                                                                              | 2     |            |            |             |     |
| 20        | 567292                               | *Bolt, M6x55 HT 8.8                                                                            | 2     |            |            |             |     |
| 21        | 501703                               | **Washer, M6                                                                                   | 2     |            |            |             |     |
| 22        | 501764                               | Nut, M6 Hex Nyloc                                                                              | 2     |            |            |             |     |
|           |                                      | vith the unit = M6x50 Allen Head<br>ed with the standard unit                                  | l x 2 |            |            |             |     |
|           |                                      | ed with the standard unit                                                                      | l x 2 |            |            |             |     |
|           | Not supplie                          | ed with the standard unit  NOT ILLUSTRATED                                                     | l x 2 |            |            |             |     |
|           | Not supplied                         | NOT ILLUSTRATED Allen Key, 5mm                                                                 | l x 2 |            |            |             |     |
|           | 536233<br>536234                     | NOT ILLUSTRATED Allen Key, 5mm Ring Spanner, 10mm A/F                                          | l x 2 |            |            |             |     |
|           | 536233<br>536234<br>536235           | NOT ILLUSTRATED Allen Key, 5mm Ring Spanner, 10mm A/F Bag- Catcher, Fabric                     | 1 x 2 |            |            |             |     |
|           | 536233<br>536234<br>536235<br>556907 | NOT ILLUSTRATED Allen Key, 5mm Ring Spanner, 10mm A/F Bag- Catcher, Fabric Plunger - Accessory |       |            |            |             |     |
|           | 536233<br>536234<br>536235           | NOT ILLUSTRATED Allen Key, 5mm Ring Spanner, 10mm A/F Bag- Catcher, Fabric                     |       |            |            |             |     |
|           | 536233<br>536234<br>536235<br>556907 | NOT ILLUSTRATED Allen Key, 5mm Ring Spanner, 10mm A/F Bag- Catcher, Fabric Plunger - Accessory |       |            |            |             |     |
|           | 536233<br>536234<br>536235<br>556907 | NOT ILLUSTRATED Allen Key, 5mm Ring Spanner, 10mm A/F Bag- Catcher, Fabric Plunger - Accessory |       |            |            |             |     |
|           | 536233<br>536234<br>536235<br>556907 | NOT ILLUSTRATED Allen Key, 5mm Ring Spanner, 10mm A/F Bag- Catcher, Fabric Plunger - Accessory |       |            |            |             |     |
|           | 536233<br>536234<br>536235<br>556907 | NOT ILLUSTRATED Allen Key, 5mm Ring Spanner, 10mm A/F Bag- Catcher, Fabric Plunger - Accessory |       |            |            |             |     |
|           | 536233<br>536234<br>536235<br>556907 | NOT ILLUSTRATED Allen Key, 5mm Ring Spanner, 10mm A/F Bag- Catcher, Fabric Plunger - Accessory |       |            |            |             |     |
|           | 536233<br>536234<br>536235<br>556907 | NOT ILLUSTRATED Allen Key, 5mm Ring Spanner, 10mm A/F Bag- Catcher, Fabric Plunger - Accessory |       |            |            |             |     |
|           | 536233<br>536234<br>536235<br>556907 | NOT ILLUSTRATED Allen Key, 5mm Ring Spanner, 10mm A/F Bag- Catcher, Fabric Plunger - Accessory |       |            |            |             |     |
|           | 536233<br>536234<br>536235<br>556907 | NOT ILLUSTRATED Allen Key, 5mm Ring Spanner, 10mm A/F Bag- Catcher, Fabric Plunger - Accessory |       |            |            |             |     |
|           | 536233<br>536234<br>536235<br>556907 | NOT ILLUSTRATED Allen Key, 5mm Ring Spanner, 10mm A/F Bag- Catcher, Fabric Plunger - Accessory |       |            |            |             |     |
|           | 536233<br>536234<br>536235<br>556907 | NOT ILLUSTRATED Allen Key, 5mm Ring Spanner, 10mm A/F Bag- Catcher, Fabric Plunger - Accessory |       |            |            |             |     |
|           | 536233<br>536234<br>536235<br>556907 | NOT ILLUSTRATED Allen Key, 5mm Ring Spanner, 10mm A/F Bag- Catcher, Fabric Plunger - Accessory |       |            |            |             |     |
|           | 536233<br>536234<br>536235<br>556907 | NOT ILLUSTRATED Allen Key, 5mm Ring Spanner, 10mm A/F Bag- Catcher, Fabric Plunger - Accessory |       |            |            |             |     |
|           | 536233<br>536234<br>536235<br>556907 | NOT ILLUSTRATED Allen Key, 5mm Ring Spanner, 10mm A/F Bag- Catcher, Fabric Plunger - Accessory |       |            |            |             |     |
|           | 536233<br>536234<br>536235<br>556907 | NOT ILLUSTRATED Allen Key, 5mm Ring Spanner, 10mm A/F Bag- Catcher, Fabric Plunger - Accessory |       |            |            |             |     |
|           | 536233<br>536234<br>536235<br>556907 | NOT ILLUSTRATED Allen Key, 5mm Ring Spanner, 10mm A/F Bag- Catcher, Fabric Plunger - Accessory |       |            |            |             |     |
|           | 536233<br>536234<br>536235<br>556907 | NOT ILLUSTRATED Allen Key, 5mm Ring Spanner, 10mm A/F Bag- Catcher, Fabric Plunger - Accessory |       |            |            |             |     |
|           | 536233<br>536234<br>536235<br>556907 | NOT ILLUSTRATED Allen Key, 5mm Ring Spanner, 10mm A/F Bag- Catcher, Fabric Plunger - Accessory |       |            |            |             |     |