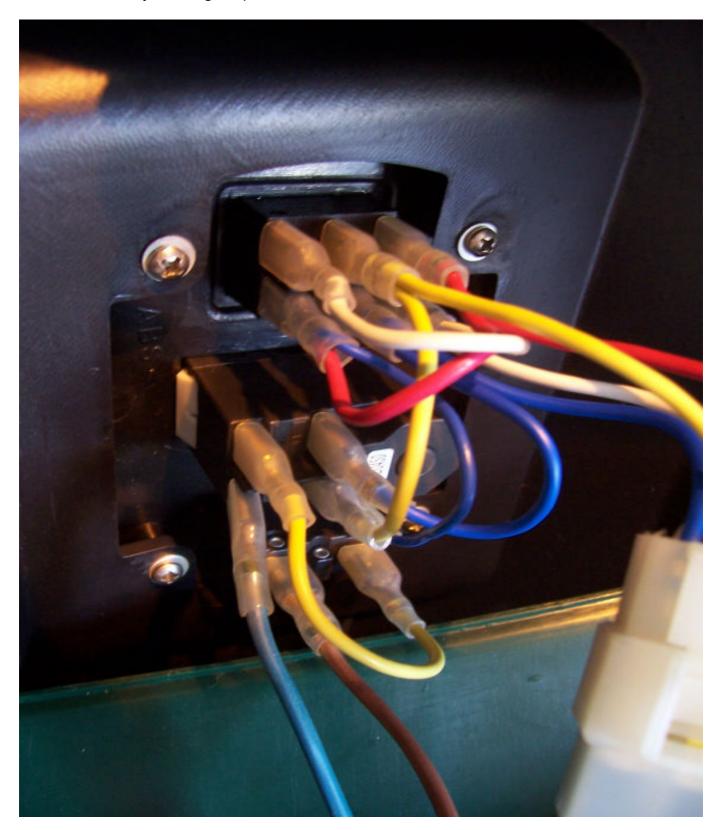

m Ring Spanner, 10mm A/F Bag- Catcher, Fabric Plunger - Accessory |       |            |            |             |     |
|           | 536233<br>536234<br>536235<br>556907 | NOT ILLUSTRATED Allen Key, 5mm Ring Spanner, 10mm A/F Bag- Catcher, Fabric Plunger - Accessory |       |            |            |             |     |
|           | 536233<br>536234<br>536235<br>556907 | NOT ILLUSTRATED Allen Key, 5mm Ring Spanner, 10mm A/F Bag- Catcher, Fabric Plunger - Accessory |       |            |            |             |     |
|           | 536233<br>536234<br>536235<br>556907 | NOT ILLUSTRATED Allen Key, 5mm Ring Spanner, 10mm A/F Bag- Catcher, Fabric Plunger - Accessory |       |            |            |             |     |













#### Switch Assembly showing the placement of wires





## Switch Assembly showing the placement of wires





## Other components showing the placement of wires