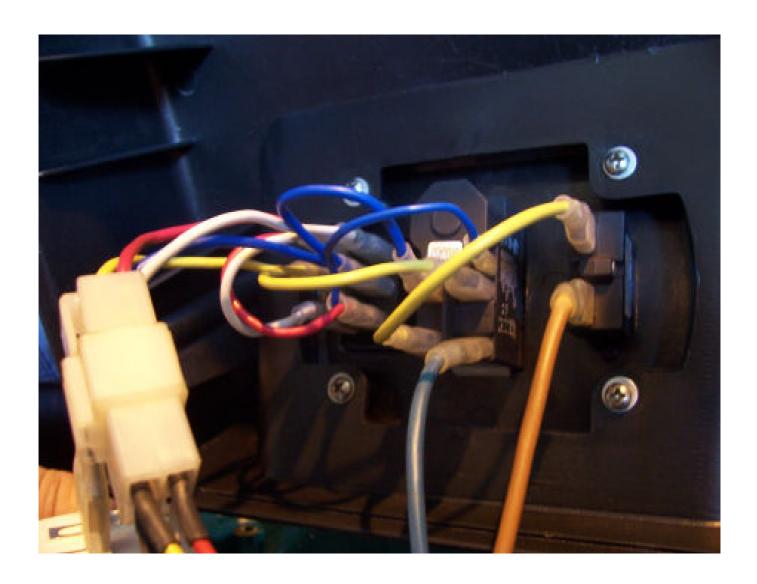

#### Switch Assembly showing the placement of wires

## Switch Assembly showing the placement of wires