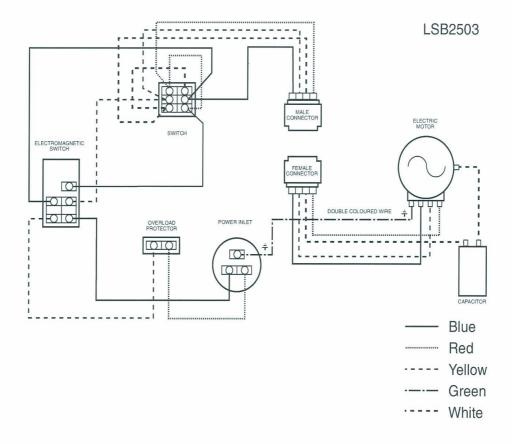

>536234<br>536235<br>556907 | NOT ILLUSTRATED Allen Key, 5mm Ring Spanner, 10mm A/F Bag- Catcher, Fabric Plunger - Accessory |       |            |            |             |     |
|           | 536233<br>536234<br>536235<br>556907 | NOT ILLUSTRATED Allen Key, 5mm Ring Spanner, 10mm A/F Bag- Catcher, Fabric Plunger - Accessory |       |            |            |             |     |
|           | 536233<br>536234<br>536235<br>556907 | NOT ILLUSTRATED Allen Key, 5mm Ring Spanner, 10mm A/F Bag- Catcher, Fabric Plunger - Accessory |       |            |            |             |     |
|           | 536233<br>536234<br>536235<br>556907 | NOT ILLUSTRATED Allen Key, 5mm Ring Spanner, 10mm A/F Bag- Catcher, Fabric Plunger - Accessory |       |            |            |             |     |













#### Switch Assembly showing the placement of wires





## Switch Assembly showing the placement of wires





## Other components showing the placement of wires